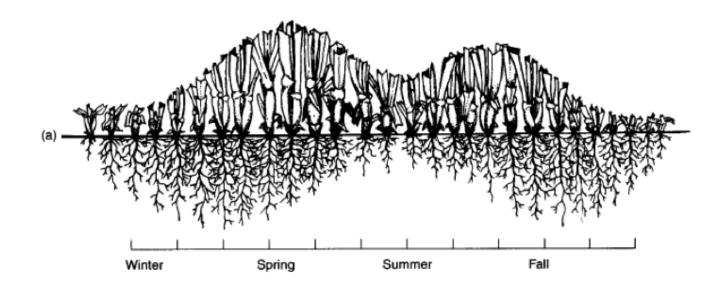

## MG Training: Turfgrass Video Presentations

#### What is turfgrass?

Pros Cons

#### **Turf vs Lawns**

#### **Grass anatomy**



• Crown

#### **How grass grows**

#### **Growth habits**

- Bunch-type
- Rhizomatous

#### Temperature

- Cool season
- Warm season

#### Cool season growth pattern



#### Which is the best grass?

- Kentucky bluegrass
- Perennial ryegrass
- Annual or Italian ryegrass
- Fine fescue
- Tall fescue

### Seeding rates

| Species            | Seeding rate (pounds per acre) |
|--------------------|--------------------------------|
| Kentucky bluegrass |                                |
| Perennial ryegrass |                                |
| Tall fescue        |                                |
| Fine fescue        |                                |

#### Why use mixes and blends?

# Seed vs Sod Seed Advantages Disadvantages Sod Advantages Disadvantages **Caring for your lawn** Fertilizing

- Mowing
- Irrigating
- Pest control
- Cultivation