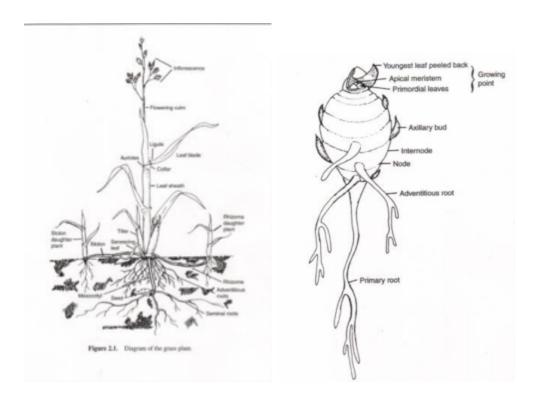

## MG Training: Turfgrass Video Presentations

#### What is turfgrass?

Pros Cons

#### **Turf vs Lawns**

#### **Grass anatomy**



• Crown

#### **How grass grows**

#### **Growth habits**

- Bunch-type
- Rhizomatous

#### Temperature

- Cool season
- Warm season

#### Cool season growth pattern



#### Which is the best grass?

- Kentucky bluegrass
- Perennial ryegrass
- Annual or Italian ryegrass
- Fine fescue
- Tall fescue

### Seeding rates

| Species            | Seeding rate (pounds per acre) |
|--------------------|--------------------------------|
| Kentucky bluegrass |                                |
| Perennial ryegrass |                                |
| Tall fescue        |                                |
| Fine fescue        |                                |

#### Why use mixes and blends?

# Seed vs Sod Seed Advantages Disadvantages Sod Advantages Disadvantages **Caring for your lawn** Fertilizing