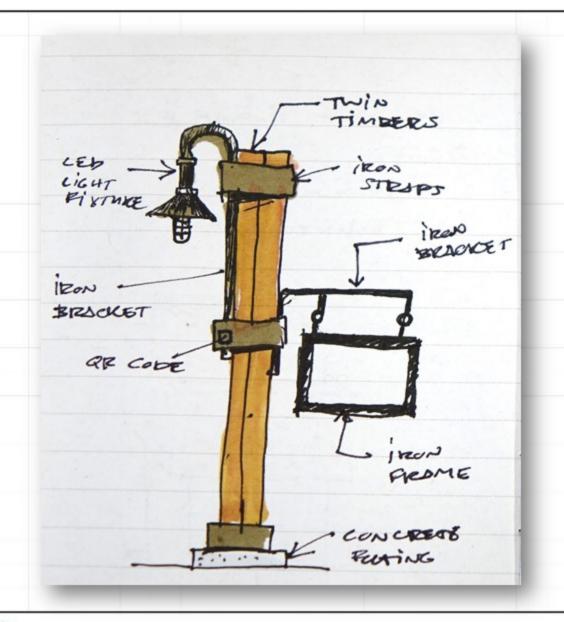

Hurley Community Regional Bike Trail

# Trailhead Design

4 October 2016



















### Building Bridges ...

... To hidden natural features

... To more options for active lifestyles

... To new visitors and residents

... To safe places for youth and family recreation

... To economic vitality

.... Between the present and the past

... Between generations

... Between motorized and nonmotorized recreation

... Between trail users and information

... Between states





#### Site Tour











## Visioning









## Designing



















Hurley Trailhead Site Concept













#### Bridge to History

















- Mine carts
- indoor Slide
- -Dig Sites











Design Wisconsin Team community vitality + placemaking

Youth-designed Hurley Trestle Trailhead Concepts ...



| TRON COUNT | A    | Sign. Up     |      |              |
|------------|------|--------------|------|--------------|
|            | Name | PHONE/E-MAIL | NAME | RHAVE/E-NAIL |
|            |      |              |      |              |
|            |      |              |      |              |
|            |      |              |      |              |
|            |      |              |      |              |
|            |      |              |      |              |