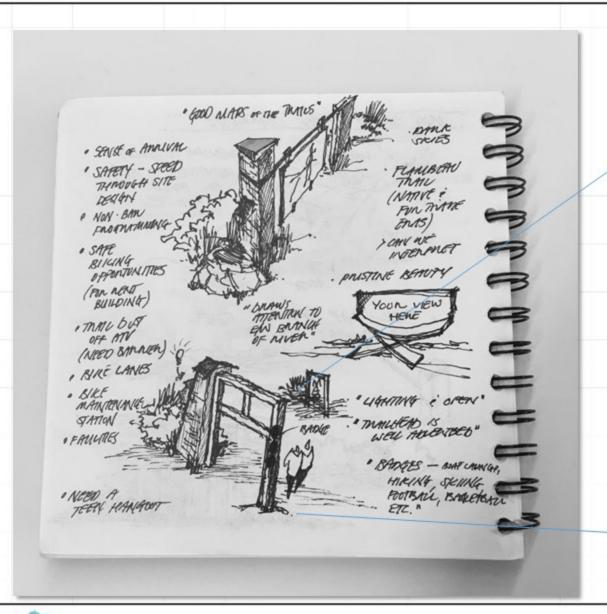

Hurley Community Regional Bike Trail

# Trailhead Design

4 October 2016



















### Building Bridges ...

... To hidden natural features

... To more options for active lifestyles

... To new visitors and residents

... To safe places for youth and family recreation

... To economic vitality

.... Between the present and the past

... Between generations

... Between motorized and nonmotorized recreation

... Between trail users and information

... Between states





#### Site Tour











## Visioning









## Designing



















Hurley Trailhead Site Concept













#### Bridge to History

















- Mine carts
- indoor Slide
- -Dig Sites











Design Wisconsin Team community vitality + placemaking

Youth-designed Hurley Trestle Trailhead Concepts ...



| TRON COUNT | A    | Sign. Up     |      |              |
|------------|------|--------------|------|--------------|
|            | Name | PHONE/E-MAIL | NAME | RHAVE/E-NAIL |
|            |      |              |      |              |
|            |      |              |      |              |
|            |      |              |      |              |
|            |      |              |      |              |
|            |      |              |      |              |