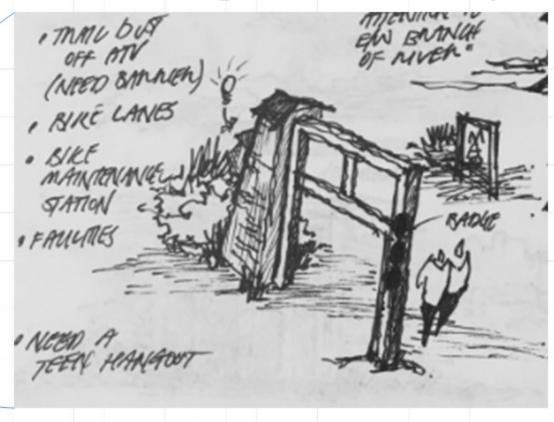

Hurley Community Regional Bike Trail

# Trailhead Design

4 October 2016



















### Building Bridges ...

... To hidden natural features

... To more options for active lifestyles

... To new visitors and residents

... To safe places for youth and family recreation

... To economic vitality

.... Between the present and the past

... Between generations

... Between motorized and nonmotorized recreation

... Between trail users and information

... Between states





#### Site Tour











## Visioning









## Designing



















Hurley Trailhead Site Concept













#### Bridge to History

















- Mine carts
- indoor Slide
- -Dig Sites











Design Wisconsin Team community vitality + placemaking

Youth-designed Hurley Trestle Trailhead Concepts ...



| TRON COUNT | A    | Sign. Up     |      |              |
|------------|------|--------------|------|--------------|
|            | Name | PHONE/E-MAIL | NAME | RHAVE/E-NAIL |
|            |      |              |      |              |
|            |      |              |      |              |
|            |      |              |      |              |
|            |      |              |      |              |
|            |      |              |      |              |