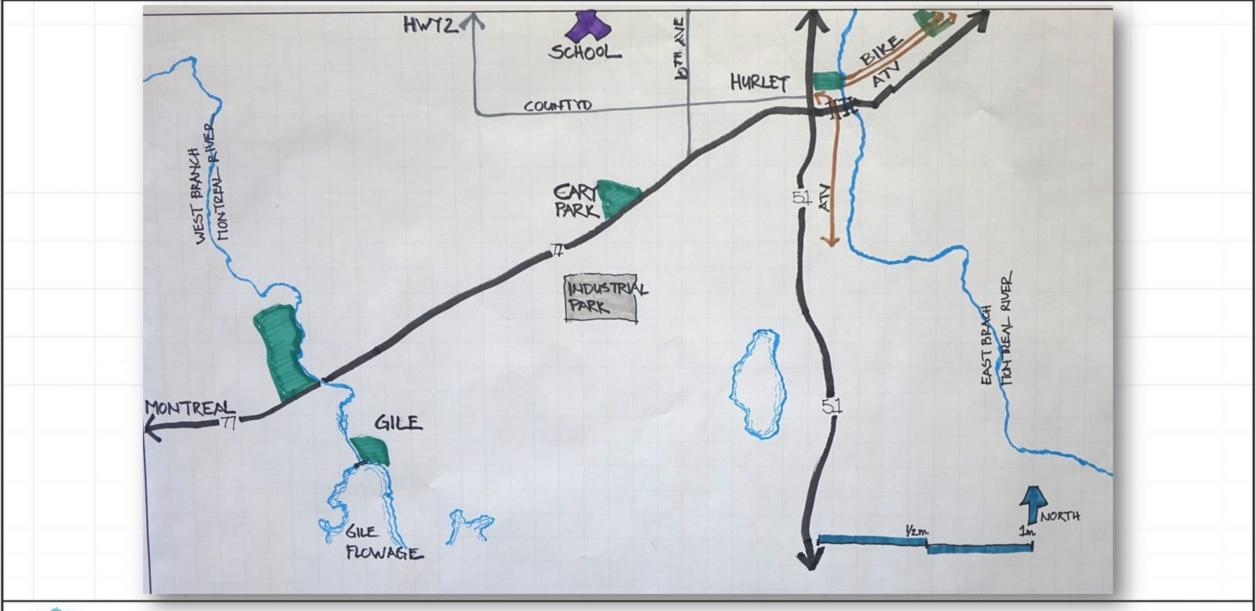

Hurley Community Regional Bike Trail

# Trailhead Design

4 October 2016



















### Building Bridges ...

... To hidden natural features

... To more options for active lifestyles

... To new visitors and residents

... To safe places for youth and family recreation

... To economic vitality

.... Between the present and the past

... Between generations

... Between motorized and nonmotorized recreation

... Between trail users and information

... Between states





#### Site Tour











## Visioning









## Designing



















Hurley Trailhead Site Concept













#### Bridge to History

















- Mine carts
- indoor Slide
- -Dig Sites











Design Wisconsin Team community vitality + placemaking

Youth-designed Hurley Trestle Trailhead Concepts ...



| TRON COUNT | A    | Sign. Up     |      |              |
|------------|------|--------------|------|--------------|
|            | Name | PHONE/E-MAIL | NAME | RHAVE/E-NAIL |
|            |      |              |      |              |
|            |      |              |      |              |
|            |      |              |      |              |
|            |      |              |      |              |
|            |      |              |      |              |