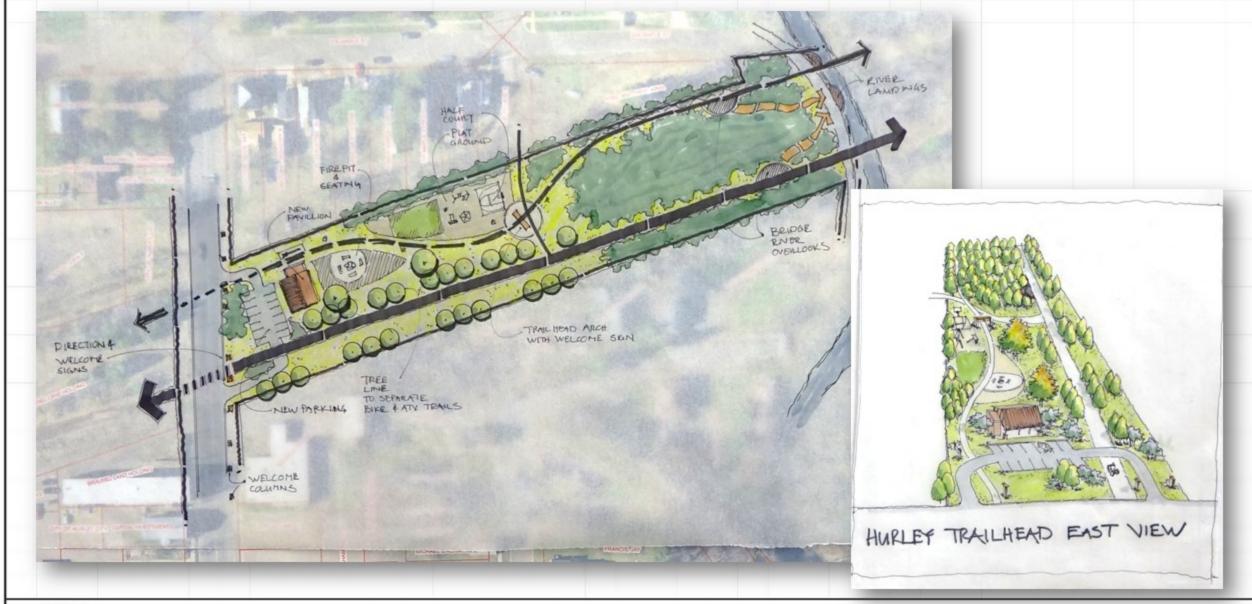

## Designing

Hurley Trailhead Site Concept

#### Bridge to History

- Mine carts
- indoor Slide
- -Dig Sites

Design Wisconsin Team community vitality + placemaking

Youth-designed Hurley Trestle Trailhead Concepts ...

| TRON COUNT | A    | Sign. Up     |      |              |
|------------|------|--------------|------|--------------|
|            | Name | PHONE/E-MAIL | NAME | RHAVE/E-NAIL |
|            |      |              |      |              |
|            |      |              |      |              |
|            |      |              |      |              |
|            |      |              |      |              |
|            |      |              |      |              |