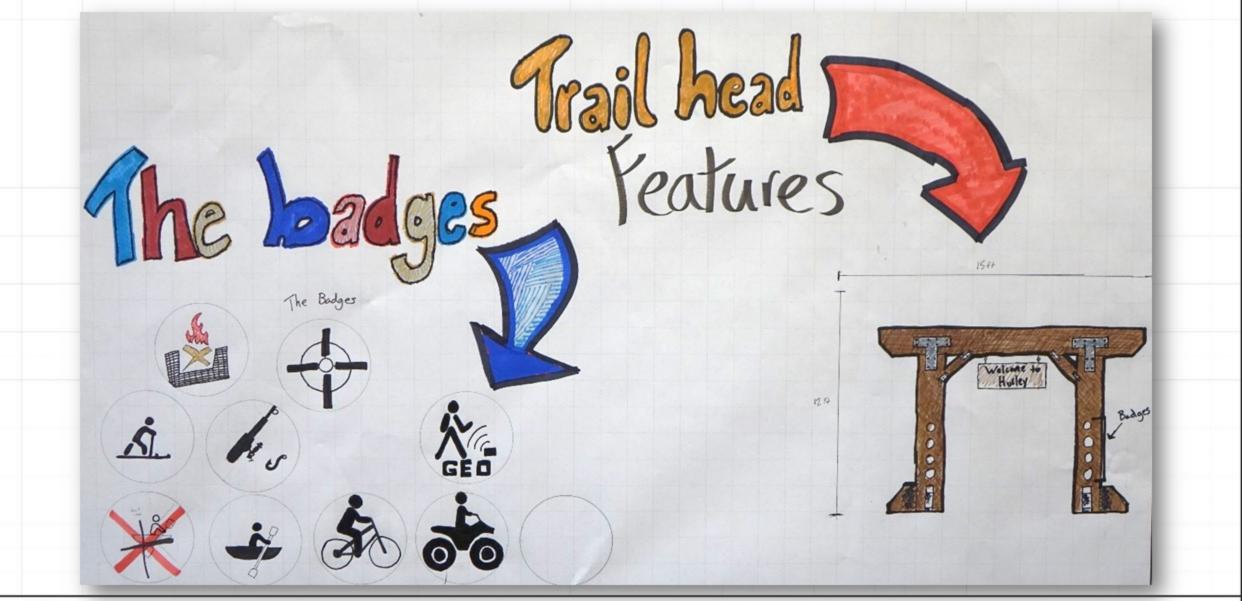

#### Bridge to History

- Mine carts
- indoor Slide
- -Dig Sites

Design Wisconsin Team community vitality + placemaking

Youth-designed Hurley Trestle Trailhead Concepts ...

| TRON COUNT | A    | Sign. Up     |      |              |
|------------|------|--------------|------|--------------|
|            | Name | PHONE/E-MAIL | NAME | RHAVE/E-NAIL |
|            |      |              |      |              |
|            |      |              |      |              |
|            |      |              |      |              |
|            |      |              |      |              |
|            |      |              |      |              |